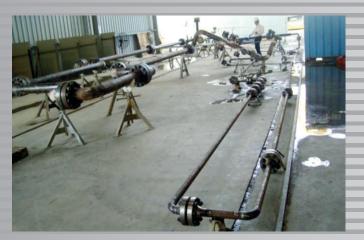

### HYDRO AND PNEUMATIC TEST FOR EQUIPMENT

Hydrostatic test for HP Riser at 22500 psig

Hydrostatic test for Flowline at 5560 psig