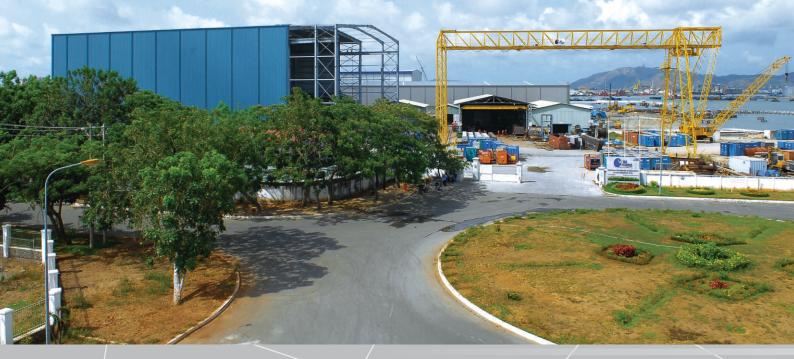

We have aggressively invested in our Vung Tau facility in terms of covered workshops, capital equipment, port facility and, of course, workforce training.

We are strategically located on the Dinh River which has direct access to the South China Sea and destinations worldwide; together with our registered port we not only service our customers operating offshore in Vietnam waters but also our international customers. In the past two years we have exported our products to South Korea, Malaysia, Singapore, Brazil, and Chile etc. and have conducted several load-outs up to 800 tonnes using direct lift and Ro-Ro techniques.

## OUR FACILITY

Our facility covers an area of just over 5000 square meters with a water frontage of 300meters. Fixed assets consist of:

Vina Offshore land area:50,000 m2

Vina Offshore Jetty:3000t dwt x 10t/m2

Power Supply:380V 3-phase 1000kW

Telephone & Fax:12 Lines
Seafront Length:300m

Backup Power Supply:700kW

Drainage Systems:Storm Water

Industrial Water

Sewage

Main Workshop 80m long x 48 wide x 25 H - End Access Size 48m wide x 25 high 8m wide x 6m high - Side Access