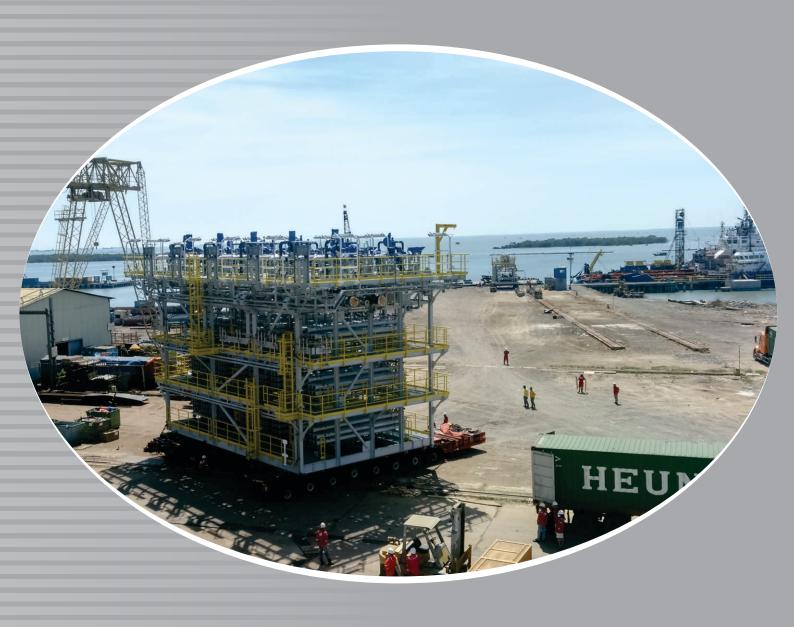

## OUR FACILITY

Our facility covers an area of just over 5000 square meters with a water frontage of 300meters. Fixed assets consist of:

Vina Offshore land area:50,000 m2

Vina Offshore Jetty:3000t dwt x 10t/m2

Aerial view of the Open Yard