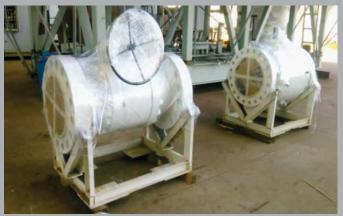

### HYDRO AND PNEUMATIC TEST FOR EQUIPMENT

Hydrostatic test for HP Riser at 22500 psig

Hydrostatic test for Flowline at 5560 psig