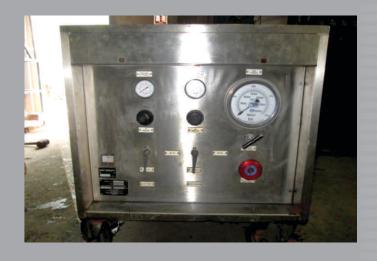

## EQUIPMENT

Hydro test Equipment.
- Hydro test Pump & Recorder
- Hydro test Pump & Recorder
- Hydro test Recorder
- Pressure Gauges

01 Unit 01 Unit 01 Unit

01 Unit

0 - 20,000psi 0 - 10,000psi 0 - 1000 & 0 - 5000psi Various