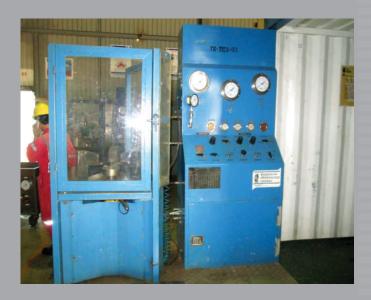

## EQUIPMENT

Hydro test Equipment.
- Hydro test Pump & Recorder
- Hydro test Pump & Recorder
- Hydro test Recorder
- Pressure Gauges

01 Unit 01 Unit 01 Unit

01 Unit

0 - 20,000psi 0 - 10,000psi 0 - 1000 & 0 - 5000psi Various

#### LIFTING EQUIPMENT INSPECTION

Vina Offshore is able to provide Pull test service for Customer's wire ropes using our in-house 200 tons Calibrated Hydraulic Testing machine. We are also able to provide competent inspection to carry out inspection for your wire rope as well as lifting equipment to LOLER regulations.