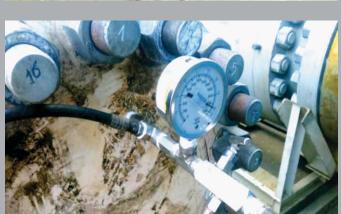

### HYDRO AND PNEUMATIC TEST FOR EQUIPMENT

Hydrostatic test for HP Riser at 22500 psig

Hydrostatic test for Flowline at 5560 psig

### PNEUMATIC TEST EQUIPMENT UP TO 6000 PSI

Pneumatic test for BA Cylinders