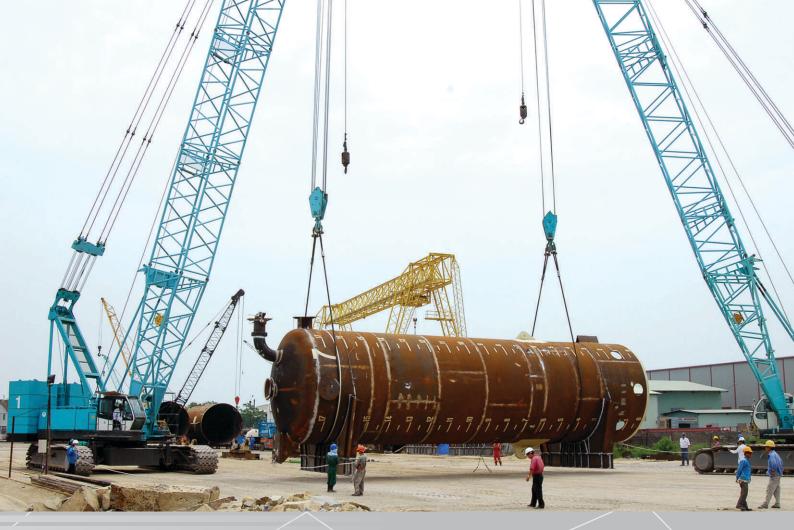

We have aggressively invested in our Vung Tau facility in terms of covered workshops, capital equipment, port facility and, of course, workforce training.

We are strategically located on the Dinh River which has direct access to the South China Sea and destinations worldwide; together with our registered port we not only service our customers operating offshore in Vietnam waters but also our international customers. In the past two years we have exported our products to South Korea, Malaysia, Singapore, Brazil, and Chile etc. and have conducted several load-outs up to 800 tonnes using direct lift and Ro-Ro techniques.