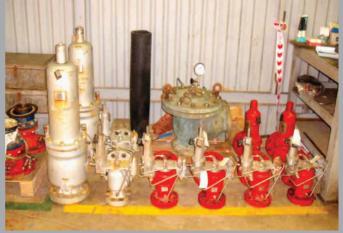

### ONSHORE /OFFSHORE SAFETY RELIEF VALVE SERVICING, CALIBRATION & RECERTIFICATION

Compact, Portable and Quick Clamping Pressure Safety Valves Test Bench with testing capability up to 10,000 PSIG.

Pop Testing and Re-certification of ASME Section VIII Division I Pressure Relief Valve