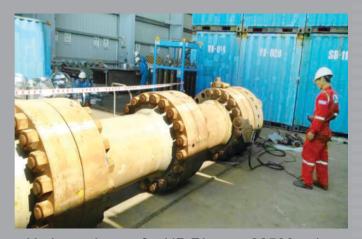

### HYDRO AND PNEUMATIC TEST FOR EQUIPMENT

Hydrostatic test for HP Riser at 22500 psig

Hydrostatic test for Flowline at 5560 psig