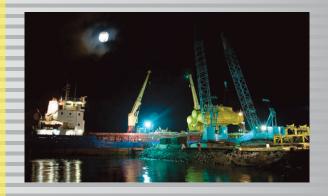

We have aggressively invested in our Vung Tau facility in terms of covered workshops, capital equipment, port facility and, of course, workforce training.

We are strategically located on the Dinh River which has direct access to the South China Sea and destinations worldwide; together with our registered port we not only service our customers operating offshore in Vietnam waters but also our international customers. In the past two years we have exported our products to South Korea, Malaysia, Singapore, Brazil, and Chile etc. and have conducted several load-outs up to 800 tonnes using direct lift and Ro-Ro techniques.

## OUR FACILITY

Our facility covers an area of just over 5000 square meters with a water frontage of 300meters. Fixed assets consist of:

Vina Offshore land area:50,000 m2

Vina Offshore Jetty:3000t dwt x 10t/m2