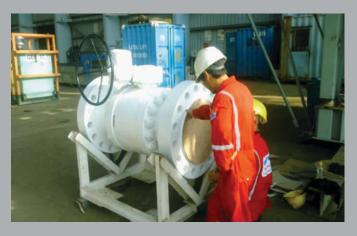

### HYDRO AND PNEUMATIC TEST FOR EQUIPMENT

Hydrostatic test for HP Riser at 22500 psig

Hydrostatic test for Flowline at 5560 psig