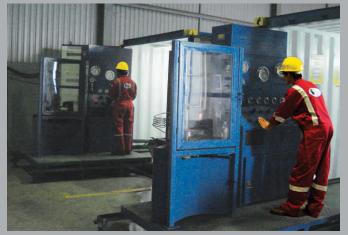

### ONSHORE /OFFSHORE SAFETY RELIEF VALVE SERVICING, CALIBRATION & RECERTIFICATION

Compact, Portable and Quick Clamping Pressure Safety Valves Test Bench with testing capability up to 10,000 PSIG.

Pop Testing and Re-certification of ASME Section VIII Division I Pressure Relief Valve