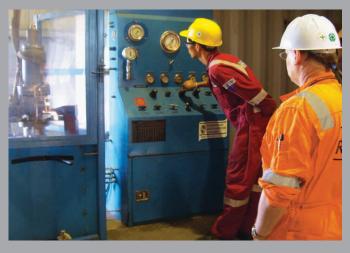

### HYDRO AND PNEUMATIC TEST FOR EQUIPMENT

Hydrostatic test for HP Riser at 22500 psig

Hydrostatic test for Flowline at 5560 psig